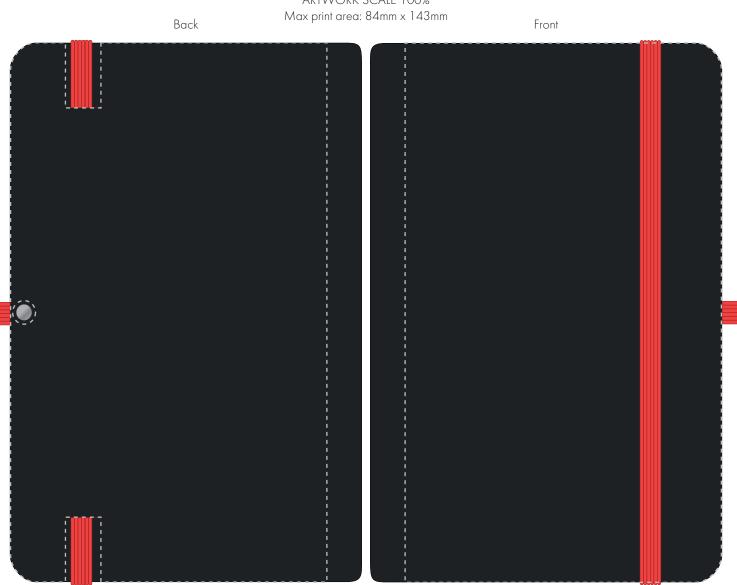

Product and Artwork Proof

A6 BLACK MOLE

## The dashed line is to demonstrate print area and will not appear on your printed item