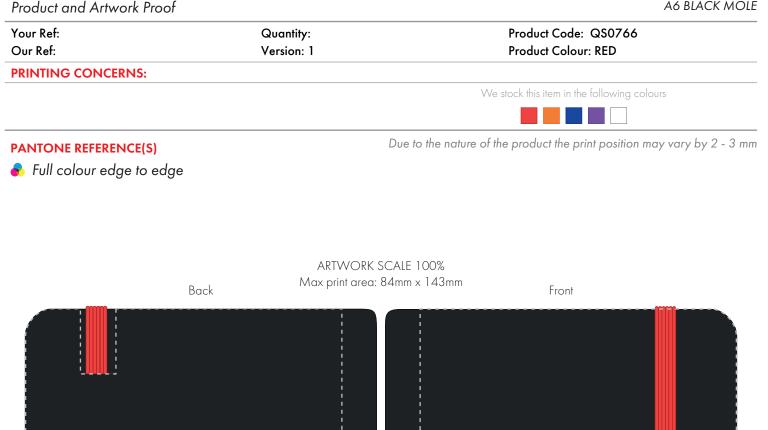

Product and Artwork Proof

A6 BLACK MOLE

## The dashed line is to demonstrate print area and will not appear on your printed item